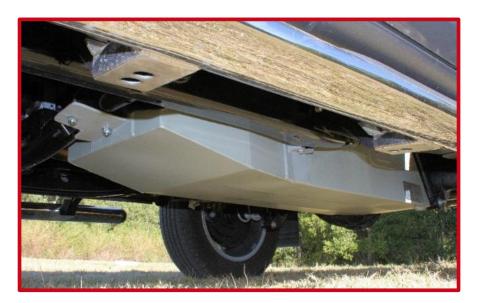

## **VOLKSWAGEN AMAROK**

V6 Turbo Diesel – All Models September 2016 on

**TR76L – High Capacity Model** Replacement Tank Capacity - 145 Litre Original Tank Capacity – 80 Litre

With the latest offering from VW coming in the form a power house V6 turbo diesel just begging to tow heavy and head off touring. The Long Ranger has and exciting new model to keep you travelling more and filling up less.

AWD LONG RANGE FUEL & WATER TANKS

The *High Capacity* model (TR76L) boosts the fuel carrying to 145L, that's an 81% increase on the factory offering of only 80L. With the TR76L only approximately 15mm lower than the factory tank there is minimal impact on ground clearance with this high capacity option. An expected range of 1790km (8.1L/100km VW AUST) will see you able to get from Melbourne to Brisbane with no fuel stops.